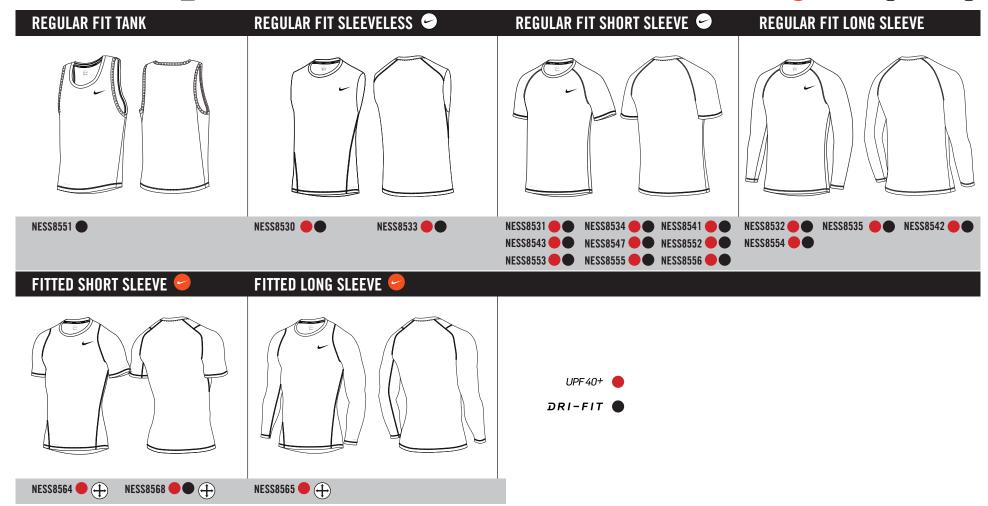

UPF 40+

DRI-FIT

# CHASSIS OVERVIEW\_SHORTS & HYDROGUARDS





#### **CHASSIS OVERVIEW\_SHORTS**













| HIGH NECK ONE PC     | EDGE ONE PC        | EPIC ONE PC       | PRISM ONE PC        | RACERBCK ONE PC                | ADJ HIGH NECK ONE PC      |
|----------------------|--------------------|-------------------|---------------------|--------------------------------|---------------------------|
|                      |                    |                   |                     |                                |                           |
| NESS8275             | NESS8305           | NESS8265 NESS8325 | NESS8270            | NESS8295 NESS8320              | NESS8300<br>(M) (1)       |
| RACERBK SPORT TANKI  | NI EDGE TANKINI    | SPORT TANKINI     | PRISM TANKINI       | RACERBK TANKINI                | ADJ HIGH NECK TANKINI     |
|                      |                    |