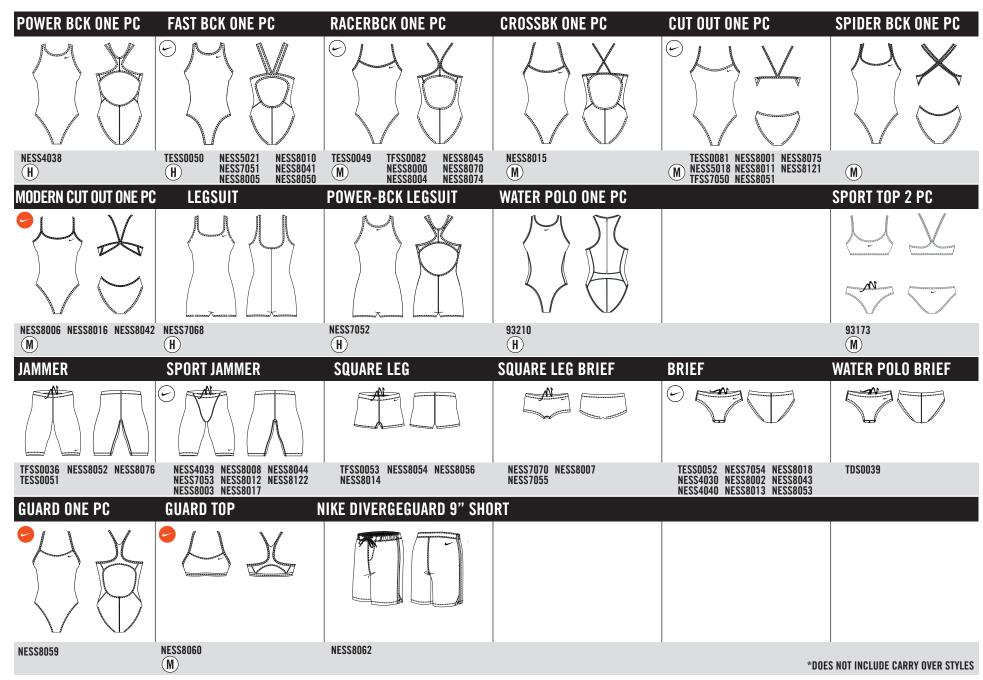

BOTTOM |                   |                            |                |                   |
|                             |                     |                   |                            |                |                   |
|                             |                     |                   |                            |                |                   |
|                             |                     |                   |                            |                |                   |
| NESS8323 NESS8              | 3273 NESS8298       |                   |                            |                |                   |
|                             |                     |                   |                            |                |                   |