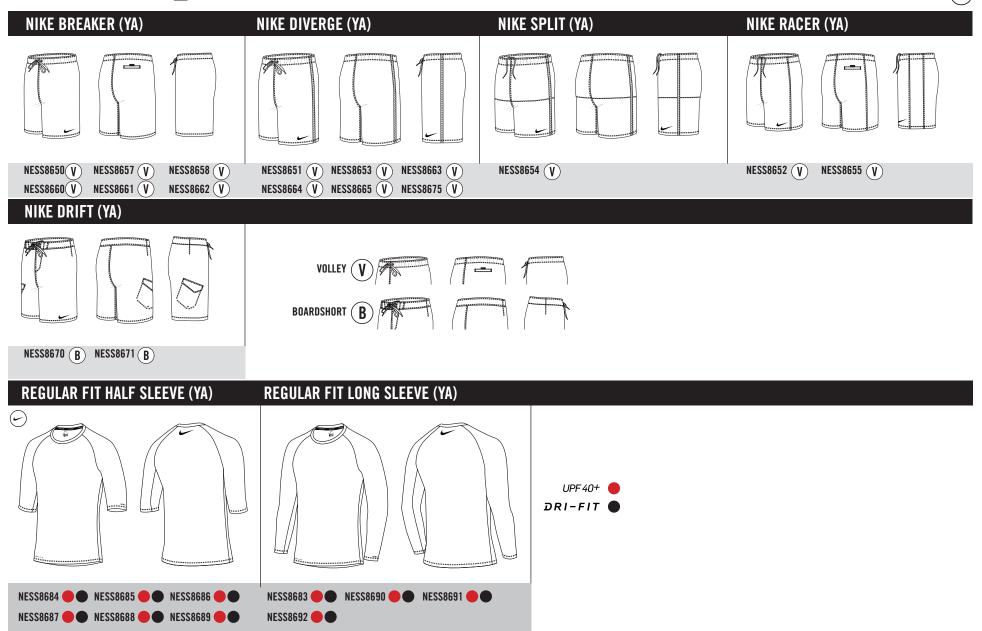

UPF 40+

DRI-FIT

# CHASSIS OVERVIEW\_SHORTS & HYDROGUARDS





#### **CHASSIS OVERVIEW\_SHORTS**













| HIGH NECK ONE PC     | EDGE ONE PC        | EPIC ONE PC       | PRISM ONE PC        | RACERBCK ONE PC                | ADJ HIGH NECK ONE PC      |
|----------------------|--------------------|-------------------|---------------------|--------------------------------|---------------------------|
|                      |                    |                   |                     |                                |                           |
| NESS8275             | NESS8305           | NESS8265 NESS8325 | NESS8270            | NESS8295 NESS8320              | NESS8300<br>(M) (1)       |
| RACERBK SPORT TANKI  | NI EDGE TANKINI    | SPORT TANKINI     | PRISM TANKINI       | RACERBK TANKINI                | ADJ HIGH NECK TANKINI     |
|