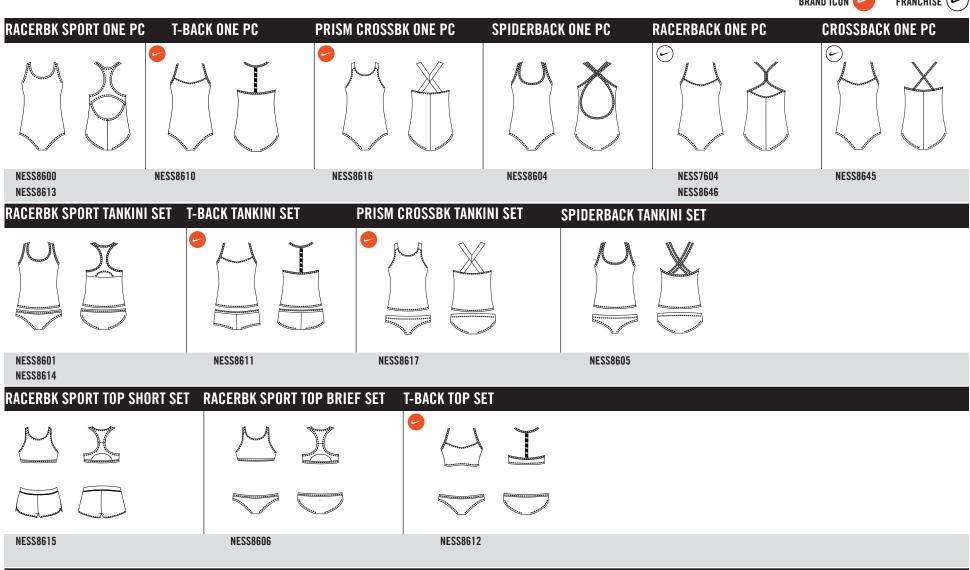

#### **CHASSIS OVERVIEW\_SHORTS**

| HIGH NECK ONE PC     | EDGE ONE PC        | EPIC ONE PC       | PRISM ONE PC        | RACERBCK ONE PC                | ADJ HIGH NECK ONE PC      |
|----------------------|--------------------|-------------------|---------------------|--------------------------------|---------------------------|
|                      |                    |                   |                     |                                |                           |
| NESS8275             | NESS8305           | NESS8265 NESS8325 | NESS8270            | NESS8295 NESS8320              | NESS8300<br>(M) (1)       |
| RACERBK SPORT TANKI  | NI EDGE TANKINI    | SPORT TANKINI     | PRISM TANKINI       | RACERBK TANKINI                | ADJ HIGH NECK TANKINI     |
|                      |                    |                   |                     |                                |                           |
| NESS8286             | NESS8306           | NESS8276 NESS8311 | NESS8271            | NESS8280 NESS8296 NESS8321 (M) | NESS8291 NESS8301 (M) (†) |
| RACERBK SPORT TOP    | EDGE TOP           | SPORT TOP         | PRISM MIDKINI       | RACERBK MIDKINI                | ADJ HIGH NECK TOP         |
|                      |                    |                   |                     | L K                            | 44                        |
| NESS8287<br>(H) (‡)  | NESS8307<br>(H)(1) | NESS8277 NESS8312 | NESS8272            | NESS8282 NESS8322              | NESS8292 NESS8302 M (†)   |
| LAYERED SPORT TANKII | NI LAYERED TANKINI |                   | ADJ CROSSBK TANKINI | ADJ CROSSBK SPORT TOP          | REV CROSSBK TOP           |
|                      |                    |                   |                     |                                |                           |
| NESS8274             | NESS8281           |                   | NESS8266<br>M fl    | NESS8267 M (1)                 | NESS8297<br>(M) (1)       |

| ELLINEITI DOMINDONOMI ELLIN | IENT BOARDSKIRT K   | ICK SHORT         | HIGH WAIST BOTTOM          | HIPSTER BOTTOM | FULL BOTTOM       |
|-----------------------------|---------------------|-------------------|----------------------------|----------------|-------------------|
| 9                           |                     |                   |                            |                | $\Theta$          |
|                             |                     |                   |                            |                |                   |
|                             |                     |                   |                            |                |                   |
| NESS8202 NESS8278 NESS8     | 2203                | NESS8262 NESS8288 | NESS8261 NESS8293 NESS8313 | NESS8303       | NESS8260 NESS8308 |
|                             |                     |                   | 0                          |                | 0                 |
| BIKINI BOTTOM SIDE I        | INSET BIKINI BOTTOM |                   |                            |                |                   |
|                             |                     |                   |                            |                |                   |
|                             |                     |                   |                            |                |                   |
|                             |                     |                   |                            |                |                   |
| NESS8323 NESS8              | 3273 NESS8298       |                   |                            |                |                   |
|                             |                     |                   |                            |                |                   |