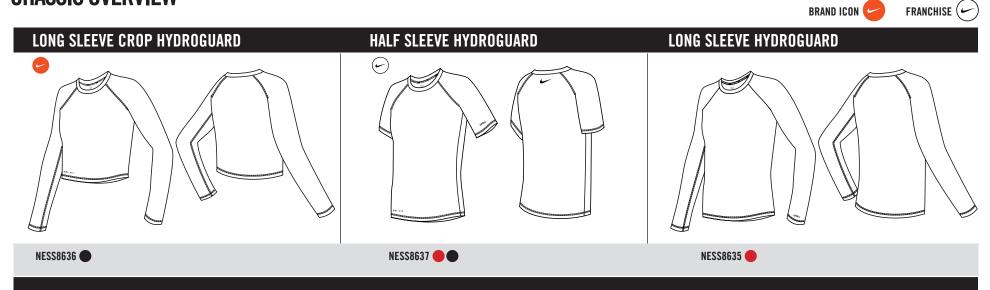

UPF 40+

DRI-FIT

# CHASSIS OVERVIEW\_SHORTS & HYDROGUARDS





#### **CHASSIS OVERVIEW\_SHORTS**













| HIGH NECK ONE PC     | EDGE ONE PC        | EPIC ONE PC       | PRISM ONE PC        | RACERBCK ONE PC                | ADJ HIGH NECK ONE PC      |
|----------------------|--------------------|-------------------|---------------------|--------------------------------|---------------------------|
|                      |                    |                   |                     |                                |                           |
| NESS8275             | NESS8305           | NESS8265 NESS8325 | NESS8270            | NESS8295 NESS8320              | NESS8300<br>(M) (1)       |
| RACERBK SPORT TANKI  | NI EDGE TANKINI    | SPORT TANKINI     | PRISM TANKINI       | RAC