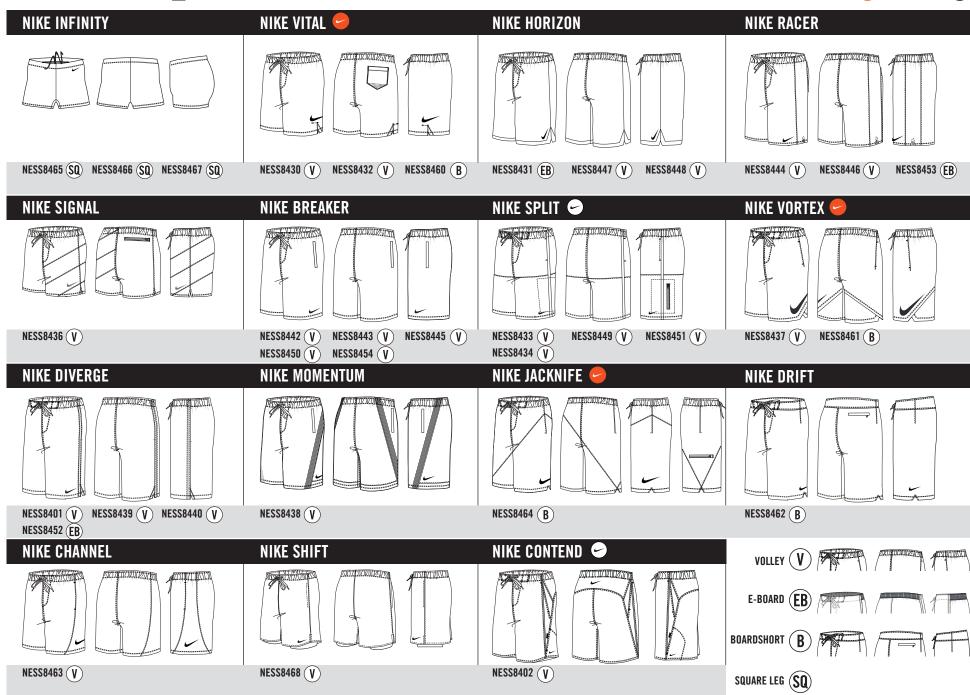

UPF 40+

DRI-FIT

# CHASSIS OVERVIEW\_SHORTS & HYDROGUARDS





#### **CHASSIS OVERVIEW\_SHORTS**













| HIGH NECK ONE PC     | EDGE ONE PC        | EPIC ONE PC       | PRISM ONE PC        | RACERBCK ONE PC                | ADJ HIGH NECK ONE PC      |
|----------------------|--------------------|-------------------|---------------------|--------------------------------|---------------------------|
|                      |                    |                   |                     |                                |                           |
| NESS8275             | NESS8305           | NESS8265 NESS8325 | NESS8270            | NESS8295 NESS8320              | NESS8300<br>(M) (1)       |
| RACERBK SPORT TANKI  | NI EDGE TANKINI    | SPORT TANKINI     | PRISM TANKINI       | RACERBK TANKINI                | ADJ HIGH NECK TANKINI     |
|                      |                    |