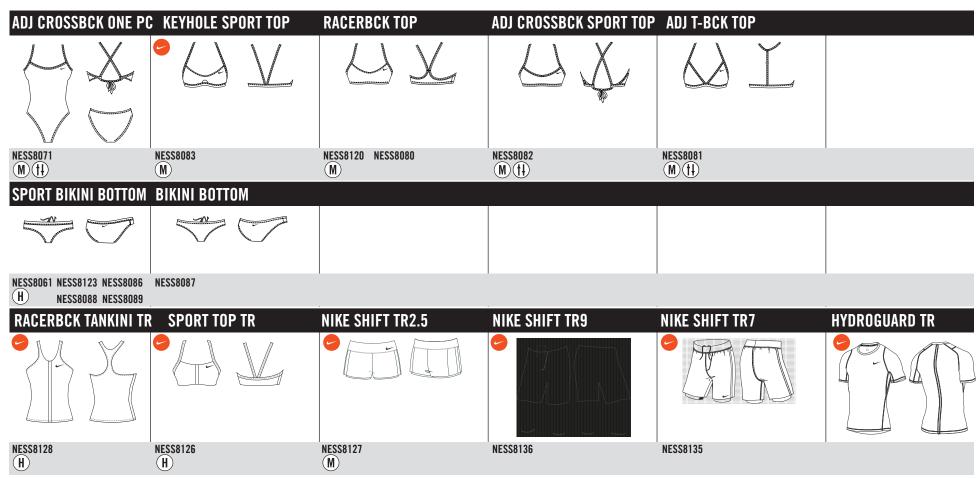

OM |                   |                            |                |                   |
|                             |                     |                   |                            |                |                   |
|                             |                     |                   |                            |                |                   |
|                             |                     |                   |                            |                |                   |
| NESS8323 NESS8              | 3273 NESS8298       |                   |                            |                |                   |
|                             |                     |                   |                            |                |                   |