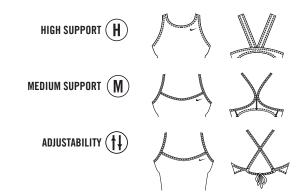

#### **CHASSIS OVERVIEW\_SHORTS**

| HIGH NECK ONE PC     | EDGE ONE PC        | EPIC ONE PC       | PRISM ONE PC        | RACERBCK ONE PC                | ADJ HIGH NECK ONE PC      |
|----------------------|--------------------|-------------------|---------------------|--------------------------------|---------------------------|
|                      |                    |                   |                     |                                |                           |
| NESS8275             | NESS8305           | NESS8265 NESS8325 | NESS8270            | NESS8295 NESS8320              | NESS8300<br>(M) (1)       |
| RACERBK SPORT TANKI  | NI EDGE TANKINI    | SPORT TANKINI     | PRISM TANKINI       | RACERBK TANKINI                | ADJ HIGH NECK TANKINI     |
|                      |                    |                   |                     |                                |                           |
| NESS8286             | NESS8306           | NESS8276 NESS8311 | NESS8271            | NESS8280 NESS8296 NESS8321 (M) | NESS8291 NESS8301 (M) (†) |
| RACERBK SPORT TOP    | EDGE TOP           | SPORT TOP         | PRISM MIDKINI       | RACERBK MIDKINI                | ADJ HIGH NECK TOP         |
|                      |                    |                   |                     | L K                            | 44                        |
| NESS8287<br>(H) (‡)  | NESS8307<br>(H)(1) | NESS8277 NESS8312 | NESS8272            | NESS8282 NESS8322              | NESS8292 NESS8302 M (†)   |
| LAYERED SPORT TANKII | NI LAYERED TANKINI |                   | ADJ CROSSBK TANKINI | ADJ CROSSBK SPORT TOP          | REV CROSSBK TOP           |
|                      |                    |                   |                     |                                |                           |
| NESS8274             | NESS8281           |                   | NESS8266<br>M fl    | NESS8267 M (1)                 | NESS8297<br>(M) (1)       |